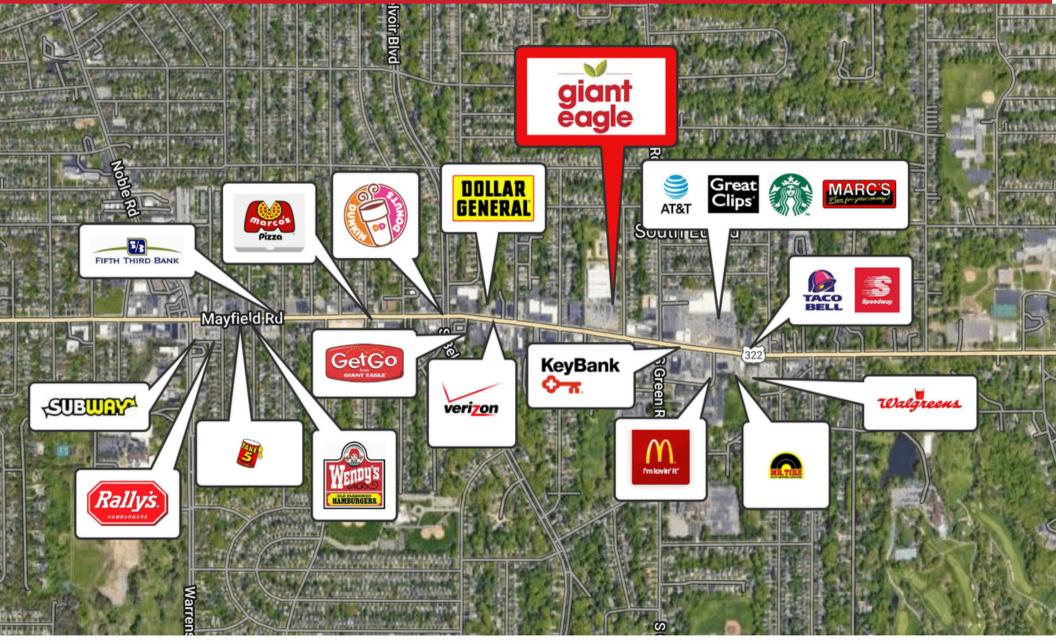

## **Retailer Map**

<u>Location Address</u> 4401 Mayfield Road South Euclid, OH 44121

# Location Highlights

- Excellent visibility, accessibility, and parking
- Positioned with a signalized full-movement intersection on the east and a fullmovement curb cut on the west
- Ample width and depth of the site allow for a large parking field
- Giant Eagle operates its Getgo gas station just west of this location creating a dynamic and robust market presence
- Dense population with 117,851 people within a 3-mile radius
- High traffic counts 26,922 VPD
- Surrounded by diverse retailers